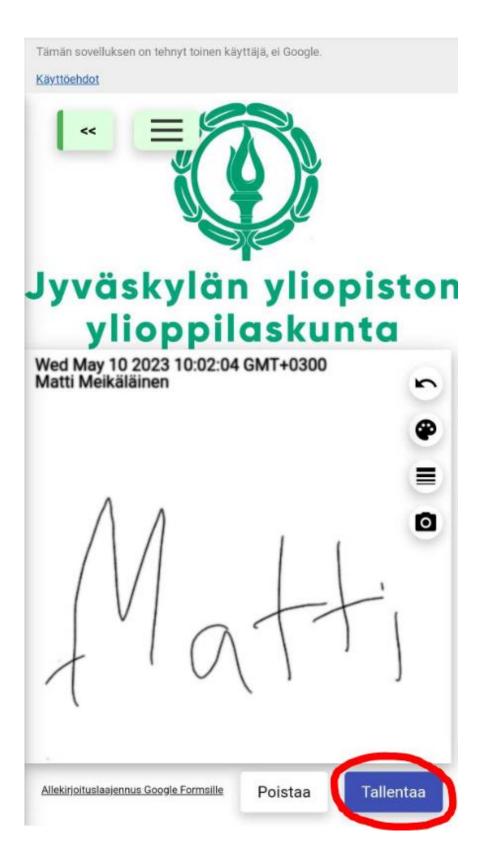

When the signature and clarification has been entered, save the signature by clicking the circled button.

#### Confirm the signature.

The add-on will generate a link that you will have to add to the form. Click the buttons in order. The link will now be in your clipboard

Paste the link in the question "Signature of the candidate" (1) (long press the answer box and select "Paste"). Send the form by clicking "Send" (2).