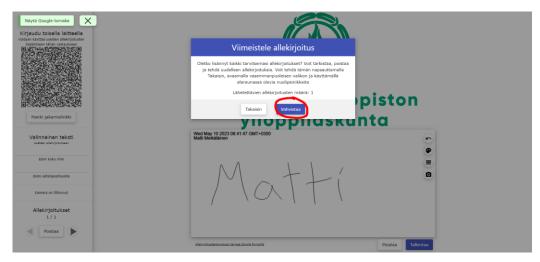

## Confirm the signature.

The add-on will generate a link that you will have to add to the form. Click the buttons in order. The link will now be in your clipboard

Paste the link in the question "Signature of the contact person" (1) (select the answer box and press CTRL+V (Windows) or CMD+V (Mac). Send the form by clicking "Send" (2).