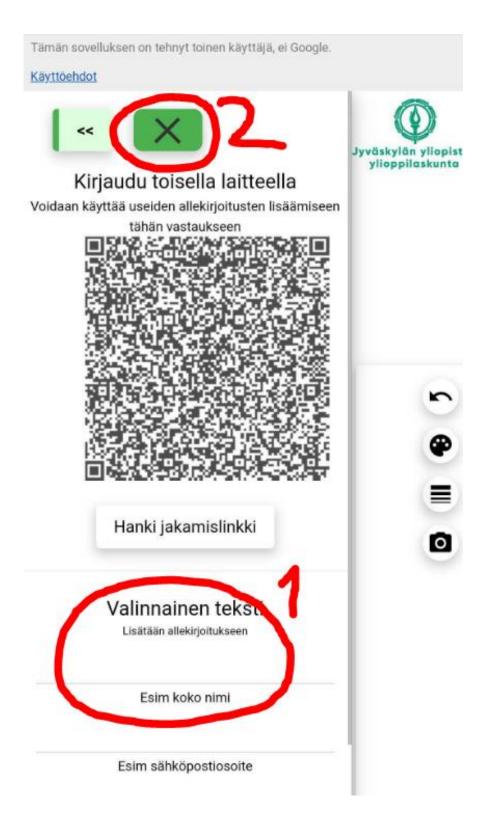

### If you are using a phone:

You will be redirected to a page, where you can draw your signature (1). Remember to add a clarification of your name. You can enter that by opening the menu (2).

Write a clarification of your name (1) and return to the signature page by closing the menu (2).