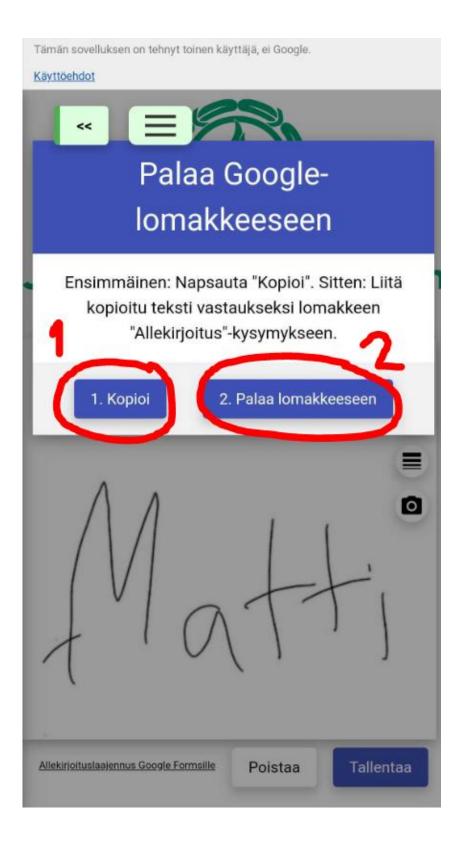

#### Confirm the signature.

The add-on will generate a link that you will have to add to the form. Click the buttons in order. The link will now be in your clipboard

Paste the link in the question "Signature of the candidate" (1) (long press the answer box and select "Paste"). Send the form by clicking "Send" (2).