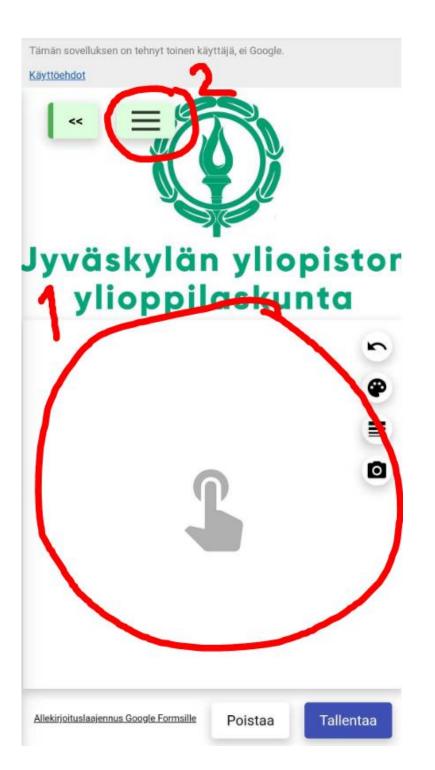

### If you are using a phone:

You will be redirected to a page, where you can draw your signature (1). Remember to add a clarification of your name. You can enter that by opening the menu (2).

Write a clarification of your name (1) and return to the signature page by closing the menu (2).