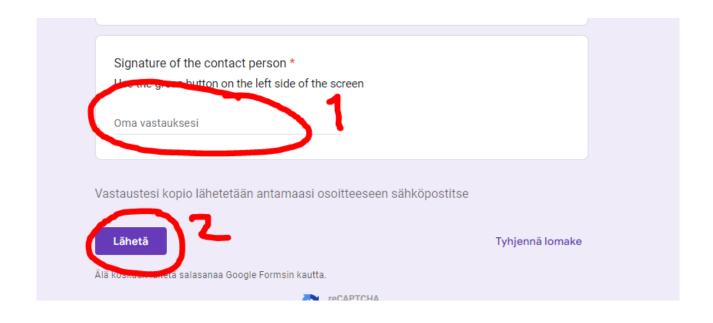

#### Confirm the signature.

The add-on will generate a link that you will have to add to the form. Click the buttons in order. The link will now be in your clipboard

Paste the link in the question "Signature of the candidate" (1) (long press the answer box and select "Paste"). Send the form by clicking "Send" (2).