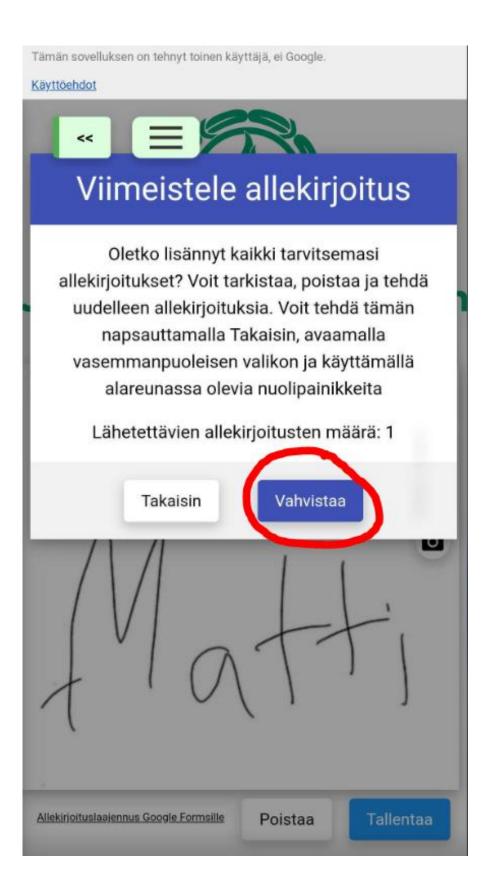

When the signature and clarification has been entered, save the signature by clicking the circled button.

#### Confirm the signature.

The add-on will generate a link that you will have to add to the form. Click the buttons in order. The link will now be in your clipboard

Paste the link in the question "Signature of the candidate" (1) (long press the answer box and select "Paste"). Send the form by clicking "Send" (2).