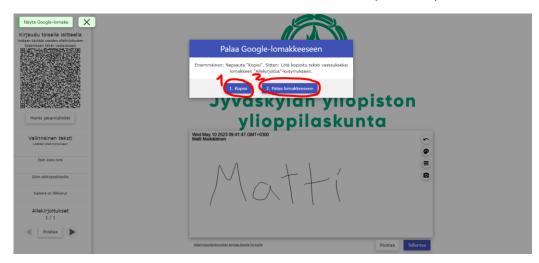

## Confirm the signature.

The add-on will generate a link that you will have to add to the form. Click the buttons in order. The link will now be in your clipboard

Paste the link in the question "Signature of the contact person" (1) (select the answer box and press CTRL+V (Windows) or CMD+V (Mac). Send the form by clicking "Send" (2).