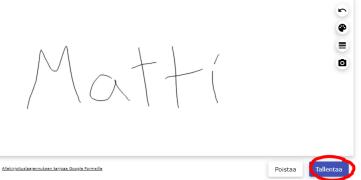

When you have made your signature and a clarification of name, save the signature from the circled button.