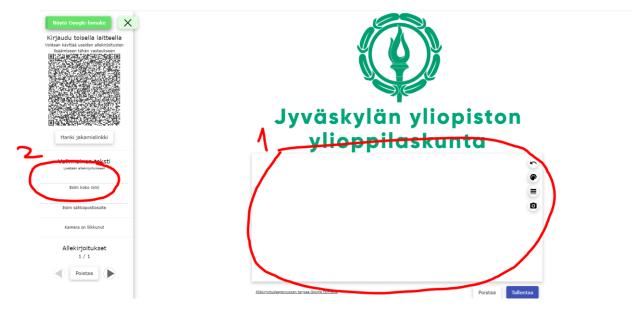

#### Instructions if you are using a computer

The page looks like this:

You will be redirected to a site where you can draw your signature (1). Remember to add a clarification of your name on the left side (2).